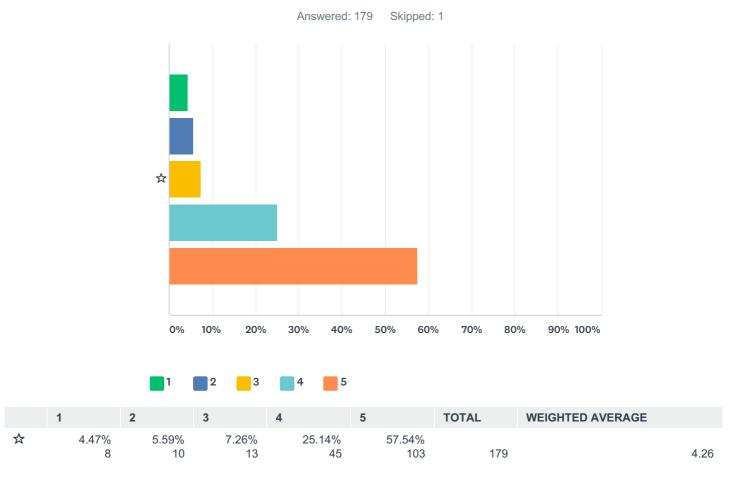

|
| Agree                      | 77.65%    | 139 |
| Somewhat agree             | 10.61%    | 19  |
| Neither agree nor disagree | 8.94%     | 16  |
| Somewhat disagree          | 1.68%     | 3   |
| Disagree                   | 1.12%     | 2   |
| TOTAL                      |           | 179 |

## Q13 I would recommend OOSH to another parent



| ANSWER CHOICES             | RESPONSES |     |
|----------------------------|-----------|-----|
| Agree                      | 76.97%    | 137 |
| Somewhat agree             | 8.99%     | 16  |
| Neither agree nor disagree | 6.18%     | 11  |
| Somewhat disagree          | 2.25%     | 4   |
| Disagree                   | 5.62%     | 10  |
| TOTAL                      |           | 178 |

### Q14 What Star rating would you give the OOSH service?



# Q15 I would like the current OOSH provider (Active OOSH) to continue for another two years



| ANSWER CHOICES             | RESPONSES |     |
|----------------------------|-----------|-----|
| Agree                      | 80.45%    | 144 |
| Somewhat agree             | 4.47%     | 8   |
| Neither agree nor disagree | 6.15%     | 11  |
| Somewhat disagree          | 3.91%     | 7   |
| Disagree                   | 5.03%     | 9   |
| TOTAL                      |           | 179 |

#### Q18 Do you intend to continue to use the OOSH service next year?



| ANSWER CHOICES | RESPONSES |     |
|----------------|-----------|-----|
| Yes            | 90.50%    | 162 |
| No             | 3.35%     | 6   |
| Unsure         | 6.15%     | 11  |
| TOTAL          |           | 179 |