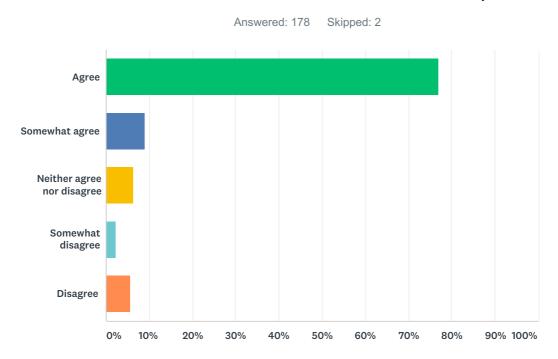

## Q13 I would recommend OOSH to another parent

| ANSWER CHOICES             | RESPONSES |     |
|----------------------------|-----------|-----|
| Agree                      | 76.97%    | 137 |
| Somewhat agree             | 8.99%     | 16  |
| Neither agree nor disagree | 6.18%     | 11  |
| Somewhat disagree          | 2.25%     | 4   |
| Disagree                   | 5.62%     | 10  |
| TOTAL                      |           | 178 |