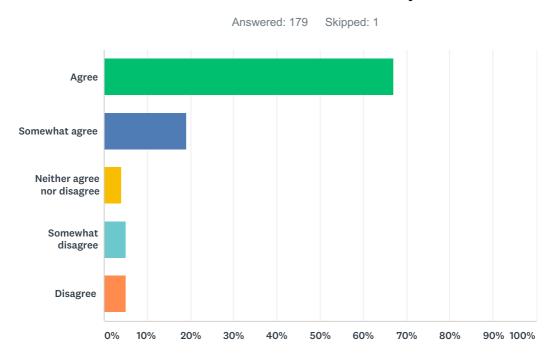

## Q10 OOSH communicates effectively with families

| ANSWER CHOICES             | RESPONSES |     |
|----------------------------|-----------|-----|
| Agree                      | 67.04%    | 120 |
| Somewhat agree             | 18.99%    | 34  |
| Neither agree nor disagree | 3.91%     | 7   |
| Somewhat disagree          | 5.03%     | 9   |
| Disagree                   | 5.03%     | 9   |
| TOTAL                      |           | 179 |