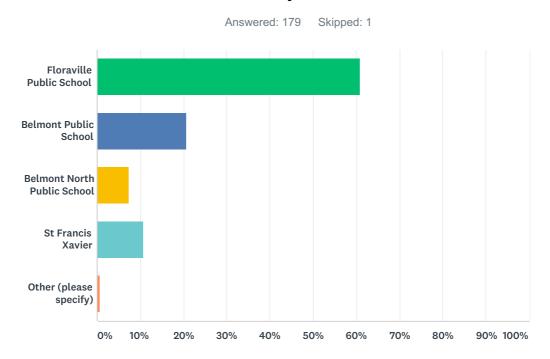

#### Q1 At which school is your child/ren enrolled?

| ANSWER CHOICES              | RESPONSES |     |
|-----------------------------|-----------|-----|
| Floraville Public School    | 60.89%    | 109 |
| Belmont Public School       | 20.67%    | 37  |
| Belmont North Public School | 7.26%     | 13  |
| St Francis Xavier           | 10.61%    | 19  |
| Other (please specify)      | 0.56%     | 1   |
| Total Respondents: 179      |           |     |

| # | OTHER (PLEASE SPECIFY) | DATE             |
|---|------------------------|------------------|
| 1 | Marks Point            | 8/1/2019 4:45 AM |