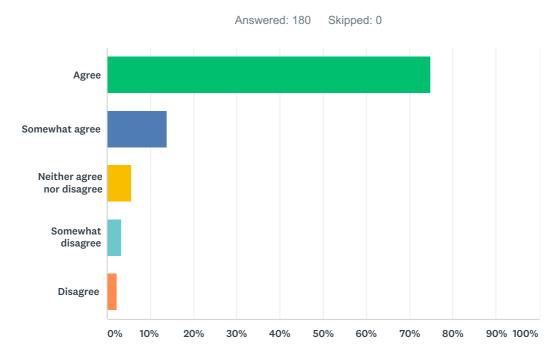

### Q5 My child feels happy and safe at OOSH

| ANSWER CHOICES             | RESPONSES |     |
|----------------------------|-----------|-----|
| Agree                      | 75.42%    | 135 |
| Somewhat agree             | 16.76%    | 30  |
| Neither agree nor disagree | 2.23%     | 4   |
| Somewhat disagree          | 2.23%     | 4   |
| Disagree                   | 3.35%     | 6   |
| TOTAL                      |           | 179 |