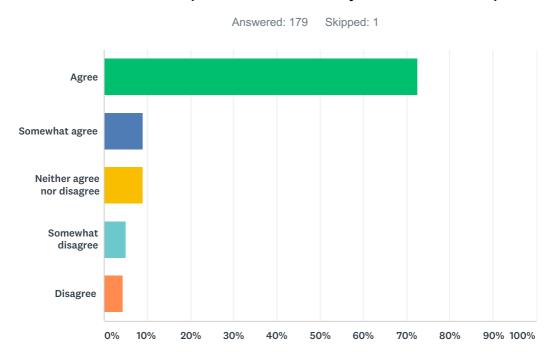

### Q11 OOSH responds well to any concerns or queries

| ANSWER CHOICES             | RESPONSES |     |
|----------------------------|-----------|-----|
| Agree                      | 72.63%    | 130 |
| Somewhat agree             | 8.94%     | 16  |
| Neither agree nor disagree | 8.94%     | 16  |
| Somewhat disagree          | 5.03%     | 9   |
| Disagree                   | 4.47%     | 8   |
| TOTAL                      |           | 179 |