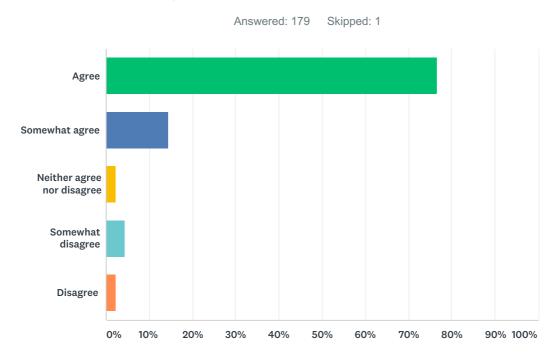

## Q8 OOSH is well led and well managed

| ANSWER CHOICES             | RESPONSES |     |
|----------------------------|-----------|-----|
| Agree                      | 70.39%    | 126 |
| Somewhat agree             | 16.20%    | 29  |
| Neither agree nor disagree | 3.35%     | 6   |
| Somewhat disagree          | 5.59%     | 10  |
| Disagree                   | 4.47%     | 8   |
| TOTAL                      |           | 179 |