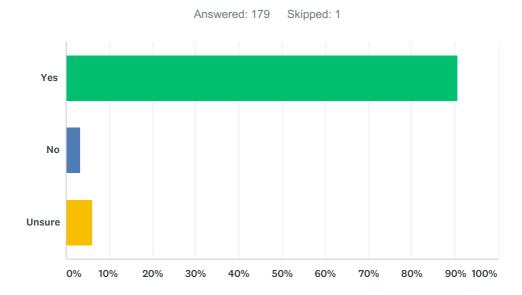

#### Q18 Do you intend to continue to use the OOSH service next year?

| ANSWER CHOICES | RESPONSES |     |
|----------------|-----------|-----|
| Yes            | 90.50%    | 162 |
| No             | 3.35%     | 6   |
| Unsure         | 6.15%     | 11  |
| TOTAL          |           | 179 |