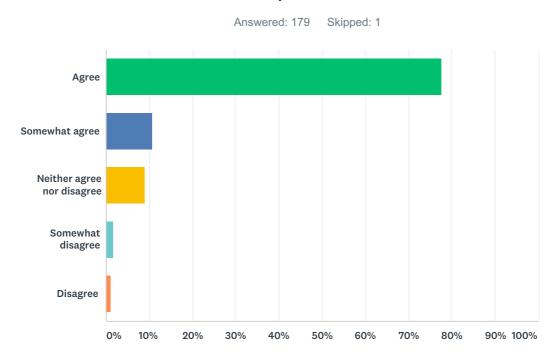

#### Q12 The OOSH prices are reasonable

| ANSWER CHOICES             | RESPONSES |     |
|----------------------------|-----------|-----|
| Agree                      | 77.65%    | 139 |
| Somewhat agree             | 10.61%    | 19  |
| Neither agree nor disagree | 8.94%     | 16  |
| Somewhat disagree          | 1.68%     | 3   |
| Disagree                   | 1.12%     | 2   |
| TOTAL                      |           | 179 |