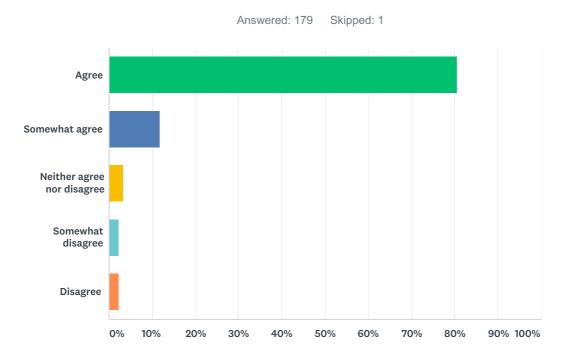

## Q9 OOSH has a good team of educators

| ANSWER CHOICES             | RESPONSES |     |
|----------------------------|-----------|-----|
| Agree                      | 75.00%    | 135 |
| Somewhat agree             | 13.89%    | 25  |
| Neither agree nor disagree | 5.56%     | 10  |
| Somewhat disagree          | 3.33%     | 6   |
| Disagree                   | 2.22%     | 4   |
| TOTAL                      |           | 180 |