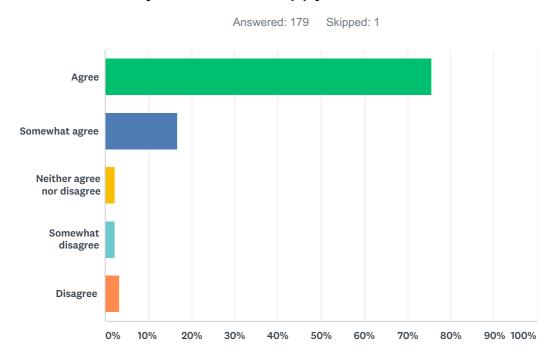

### Q5 My child feels happy and safe at OOSH

| ANSWER CHOICES             | RESPONSES |     |
|----------------------------|-----------|-----|
| Agree                      | 75.42%    | 135 |
| Somewhat agree             | 16.76%    | 30  |
| Neither agree nor disagree | 2.23%     | 4   |
| Somewhat disagree          | 2.23%     | 4   |
| Disagree                   | 3.35%     | 6   |
| TOTAL                      |           | 179 |