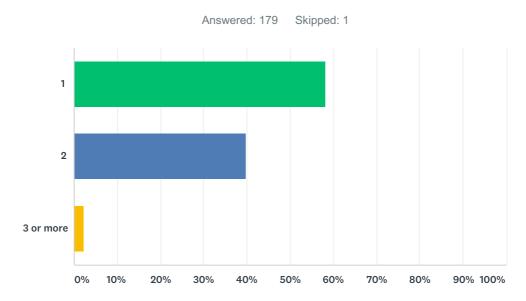

## Q4 How many of your children currently attend the OOSH

| ANSWER CHOICES | RESPONSES |     |
|----------------|-----------|-----|
| 1              | 58.10%    | 104 |
| 2              | 39.66%    | 71  |
| 3 or more      | 2.23%     | 4   |
| TOTAL          |           | 179 |