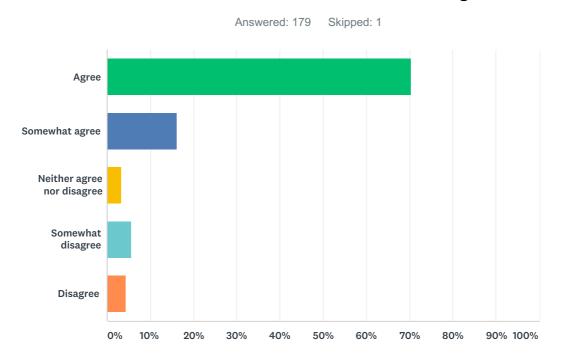

## Q10 OOSH communicates effectively with families

| ANSWER CHOICES             | RESPONSES |     |
|----------------------------|-----------|-----|
| Agree                      | 67.04%    | 120 |
| Somewhat agree             | 18.99%    | 34  |
| Neither agree nor disagree | 3.91%     | 7   |
| Somewhat disagree          | 5.03%     | 9   |
| Disagree                   | 5.03%     | 9   |
| TOTAL                      |           | 179 |