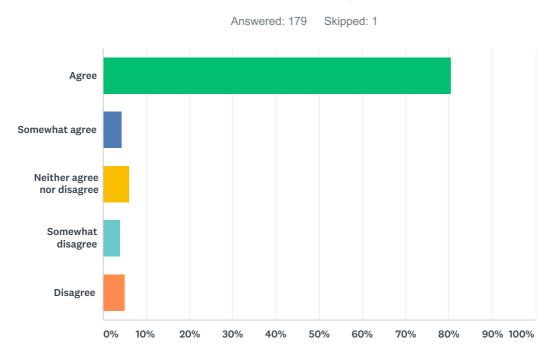

# Q15 I would like the current OOSH provider (Active OOSH) to continue for another two years

| ANSWER CHOICES             | RESPONSES |     |
|----------------------------|-----------|-----|
| Agree                      | 80.45%    | 144 |
| Somewhat agree             | 4.47%     | 8   |
| Neither agree nor disagree | 6.15%     | 11  |
| Somewhat disagree          | 3.91%     | 7   |
| Disagree                   | 5.03%     | 9   |
| TOTAL                      |           | 179 |