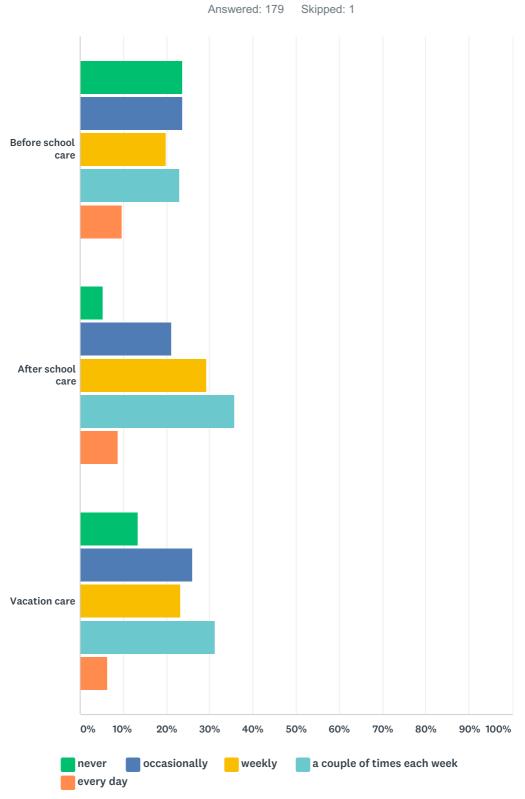

## Q3 How frequently does your child/ren use the OOSH service? (OOSH = Active OOSH)

|                    | NEVER        | OCCASIONALLY | WEEKLY       | A COUPLE OF TIMES<br>EACH WEEK | EVERY<br>DAY | TOTAL | WEIGHTED<br>AVERAGE |
|--------------------|--------------|--------------|--------------|--------------------------------|--------------|-------|---------------------|
| Before school care | 23.72%<br>37 | 23.72%<br>37 | 19.87%<br>31 | 23.08%<br>36                   | 9.62%<br>15  | 156   | 2.71                |
| After school care  | 5.26%<br>9   | 21.05%<br>36 | 29.24%<br>50 | 35.67%<br>61                   | 8.77%<br>15  | 171   | 3.22                |