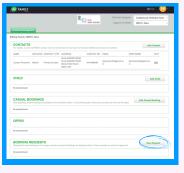

## Last step. Tell us the days you require:

Now that you have Submitted your enrolment, you will be taken back to the dashboard

1 Under Booking Requests, select "New Request"

Enter your request and click "Save"