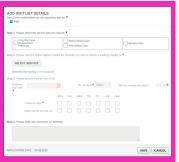

## Last step. Tell us the days you require:

Now that you have Submitted your enrolment, you will be taken back to the dashboard

1 Under Booking Requests, select "New Request"

Enter your request and click "Save"