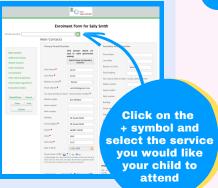

Once you have completed the carer and child details, you will be taken to your personal dashboard.

Select "Start Enrolment".

Complete the form ensuring you upload all mandatory documentation and complete all mandatory fields