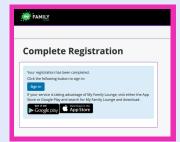

## First up. Let's register:

Complete all these steps via a desktop

- Visit cubbyoosh.com.au

  CLICK HERE
- Type in your full name and email address.
  Select "Register"
- Your account has now been created. An email will be sent to your inbox to complete the registration
- Open email and click on "Complete Registration"
- Create a new password and click "Complete Registration"