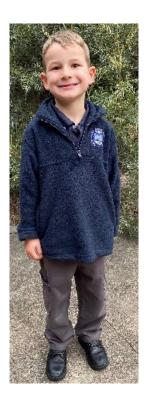

## **Boys**

- Two-toned navy/blue polo with school crest with grey long pants
- Navy & blue jacket or navy polar fleece with crest
- White socks and black shoes
- Navy surf hat or bucket hat with school crest