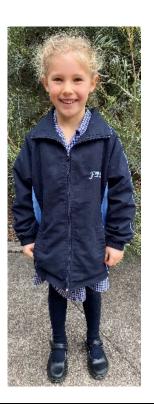

### **Girls**

- Blue checked tunic with navy stockings
  OR two-toned navy/blue polo shirt with school crest with plain navy long pants (not tights)
- Navy & blue jacket or navy polar fleece with crest
- White socks and black shoes
- Navy surf hat or bucket hat with school crest