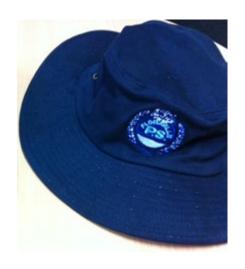

s and black shoes
- Navy surf hat or bucket hat with school crest



**Optional Winter Items:** navy gloves and scarf, navy beanie - worn before or after school (not a sun-safe item), navy long-sleeve shirt (may be worn under the school shirt)

# **Sports Uniform**

## **Boys**

- Polo sports shirt in house colour (yellow, royal blue, red or green)
- Navy sports shorts
- Navy track pants (winter)
- Joggers with white socks
- Navy surf hat or bucket hat with school crest



#### **Girls**

- Polo sports shirt in house colour (yellow, royal blue, red or green)
- Navy sports shorts
- Navy track pants (winter)
- Joggers with white socks
- Navy surf hat or bucket hat with school crest



**Optional:** PSSA Representative Jacket

## **School Hat**

Navy surf hat or bucket hat with school crest