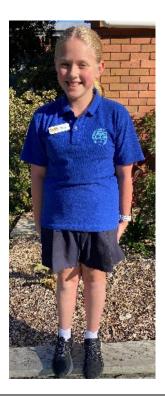

#### **Girls**

- Blue checked tunic OR navy pleated skort with two-toned navy/blue polo shirt with plain navy long pants (not tights)
- White socks and black shoes
- Navy surf hat or bucket hat with school crest

### **Girls**

- Blue checked tunic with navy stockings
  OR two-toned navy/blue polo shirt with school crest with plain navy long pants (not tights)
- Navy & blue jacket or navy polar fleece with crest
- White socks and black shoes
- Navy surf hat or bucket hat with school crest