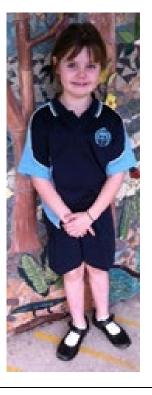

#### **Girls**

- Blue checked tunic OR navy pleated skort with two-toned navy/blue polo shirt with plain navy long pants (not tights)
- White socks and black shoes
- Navy surf hat or bucket hat with school crest