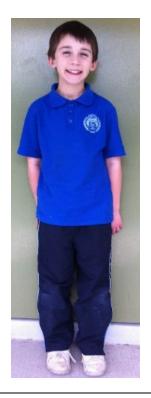

### **Boys**

- Two-toned navy/blue polo shirt with school crest with grey shorts
- White socks and black shoes
- Navy surf hat or bucket hat with school crest

## **Boys**

- Two-toned navy/blue polo with school crest with grey long pants
- Navy & blue jacket or navy polar fleece with crest
- White socks and black shoes
- Navy surf hat or bucket hat with school crest