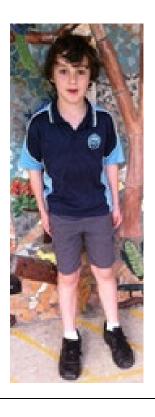

### **Boys**

- Two-toned navy/blue polo shirt with school crest with grey shorts
- White socks and black shoes
- Navy surf hat or bucket hat with school crest